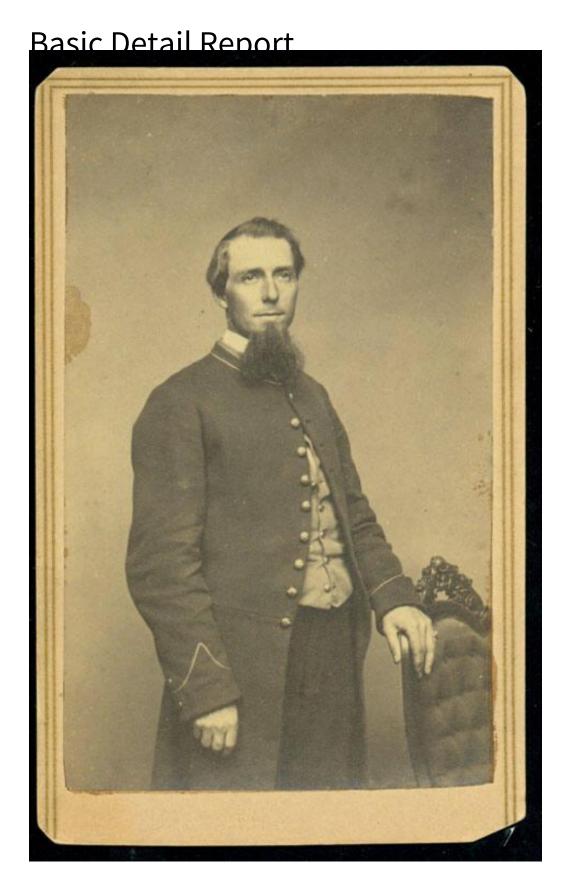

Title Stephen Walkley, Jr.

Date 1861 or 1863

## **Basic Detail Report**

Primary Maker Major Moulthrop

Medium Photography; albmen print on paper on cardboard carte-de-visite mount

Description Three-quarter length studio portrait depicts a man standing with his left hand resting on the back of an ornately carved upholstered chair. He has a beard and wears a military uniform jacket, vest, and trousers.

Dimensions Primary Dimensions (image height x width):  $3.7/16 \times 2.1/16$  in. (8.7 x 5.2cm) Sheet (height x width):  $3.7/16 \times 2.1/16$  in. (8.7 x 5.2cm) Mount (height x

width): 3 7/8 x 2 3/8in. (9.8 x 6cm)