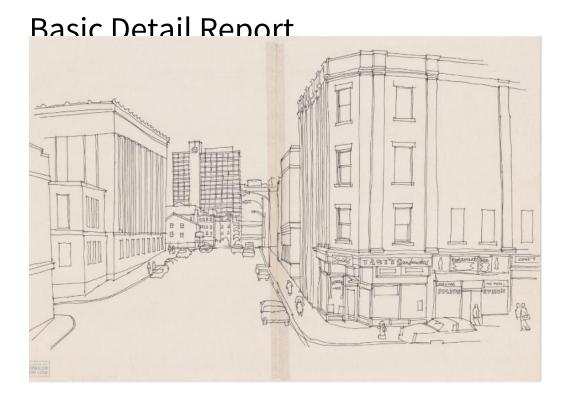

## Title Church Street, Hartford

Date before 1986

Primary Maker Richard Welling

Medium Drawing; black ink on paper

Description Drawing of Church Street in downtown Hartford, Connecticut, with the former Sheraton Hotel (subsequently the Hilton) at the end of the street. On the right is the Federal Cafe in Union Place, with 417 and 427 Church Street next to it. On the far left is the corner of 450 Church, next to the William R. Cotter Federal Building. In front of the Sheraton stand the existing Church Street parking garage and a cluster of buildings that no longer exist. Pedestrian traffic and parked automobiles are depicted.