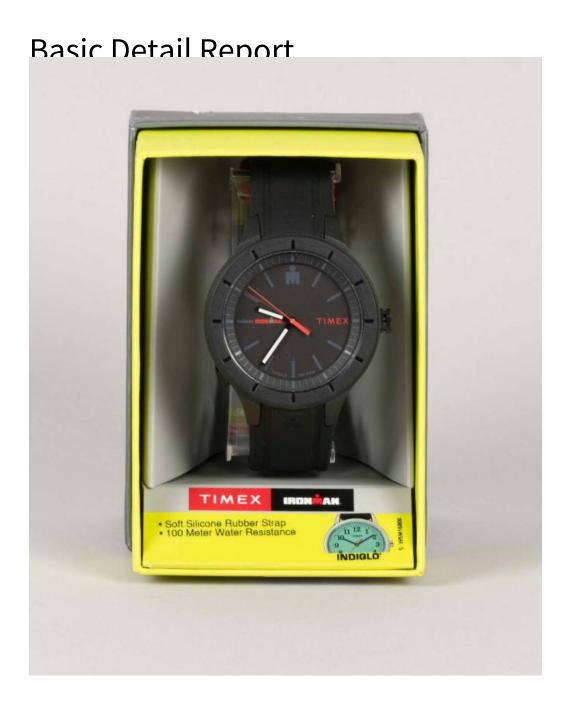

## Title Ironman Man's Watch

Date c. 2010-2019

Primary Maker Timex Group USA, Inc.

Medium (a) silicone rubber strap, quartz battery-powered movement, stainless steel (b) plastic (c) paper, printed ink (d) cardboard, printed ink (e-f) cardboard, printed ink, adhesive

## **Basic Detail Report**

Description A Timex Ironman man's analog watch in original packaging consisting of the following: (a) watch, (b) plastic stand, (c) information sheet, (d) cardboard box insert, (e) box top, and (f) box bottom. The watch has a quartz battery-powered movement, is water resistant, features an Indiglo Night Light, and has a pin buckle clasp.