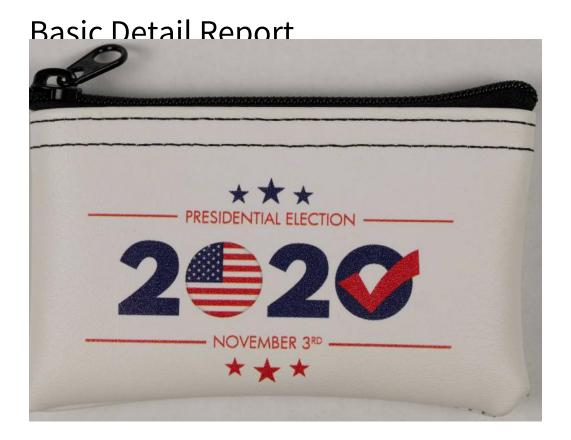

## **Title Coin Purse**

Date 2020

Primary Maker A. Rifkin Co.

Medium Leatherette, nylon zipper, silk-screen imprint

Description A small zipper wallet or change purse commemorating the 2020 Presidential Election during the COVID-19 Pandemic given to poll workers by the Litchfield Registrar of Voters. The bag is made of white leatherette and a black nylon zipper. Printed on one side in red: "[image of a blue face mask behind the text] / I was an / Essential Election Poll Worker / DURING A / PANDEMIC!" Printed on other side in red and blue: "PRESIDENTIAL ELECTION / 2020 / NOVEMBER 3RD".