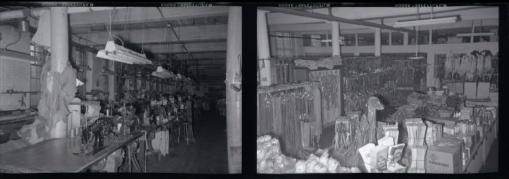

## Title Interior of Smith-Worthington Saddlery Company Factory,

## Sigourney Street, Hartford

Medium Photographic negative; Kodak safety film Description Photographic negative strip with two images of the Smith-Worthington Saddlery Company. (.1) Interior of the Smith-Worthington Saddlery Company building on Sigourney Street, Hartford showing the sewing machines. (.2) Interior of the Smith-Worthington Saddlery Company building on Sigourney Street, Hartford showing the bridle and harness room. Dimensions Primary Dimensions (overall height x width): 2 3/8 × 7in. (6 × 17.8 cm)