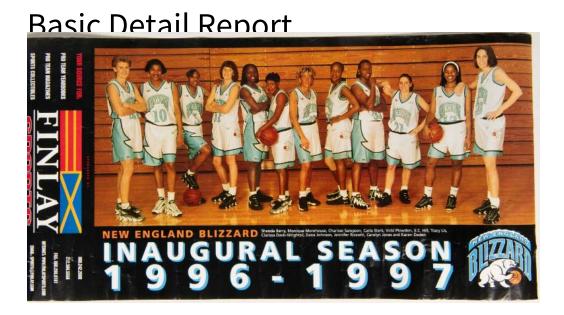

## Title 1996-1997 New England Blizzard Basketball Team

Date 1996-1997

**Primary Maker Finlay Sports** 

Medium paper, printed ink

Description A New England Blizzard women's basketball team poster for the inaugural season in 1996-1997. The background is black and features a color photograph of the team. The players are Shanda Berry, Monique Morehouse, Charisse Sampson, Carla Sterk, Vicki Plowden, E.C. Hill, Tracy Lis, Clarissa Davis-Wrightsil, Dana Johnson, Jennifer Rizzotti, Carolyn Jones, and Karen Deden. Dimensions Primary Dimensions (overall height x width): 13 × 26in. (33 × 66cm)