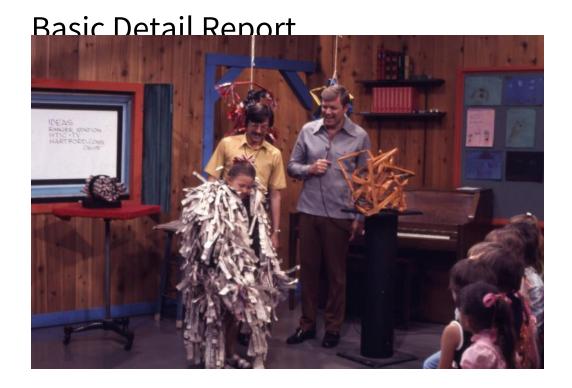

## **Title Ranger Station, WTIC**

Date 1971

Medium Photography; color slide in plastic mount

Description Slide showing a girl wearing a shredded paper (or fabric, but probably paper) costume on the Ranger Station set, with two adult men (the host or hosts?) standing behind her. The audience is just visible on the right. The set consists of wood paneled walls, a piano, and a bulletin board. There is a large white sheet of paper with text that reads, "IDEAS / RANGER STATION / WTIC-TV / HARTFORD, CONN. / 06115".