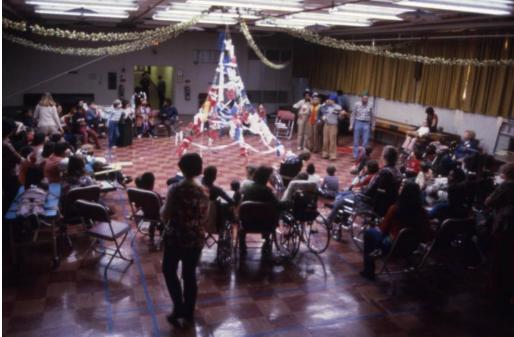

## **Truck event**

Date December 1978 Medium Photography; color slide in plastic mount Description Slide showing a group of children in wheelchairs or hospital beds, with their caregivers nearby, standing or sitting in a circle. There is a tree made from strings and paper on the floor in the center of the room, and gold streamers hanging from the ceiling. Taken during an Activity Truck event for patients from Newington Children's Hospital. Dimensions Primary Dimensions (slide height x width):  $7/8 \times 15/16$  in. (2.2  $\times 3.3$ cm) Mount (height x width): 2  $\times 2$  in. (5.1  $\times 5.1$ cm)