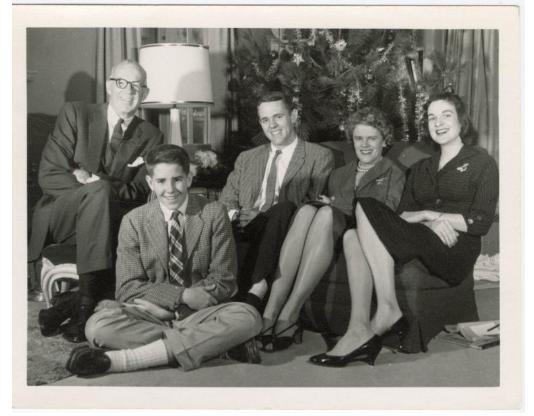

## Title Spock Family, 1957

Date 1957

Primary Maker John Cheney Spock

Medium Photography: black and white photograph on paper

Description View of the Spock family sitting in a living room in front of a decorated Christmas tree. Dr. Benjamin "Ben" Spock is seated on a chair on the far left. John, the younger son, is seated on the floor. The older son, Mike, is seated on the couch next to his mother, Jane. Mike's wife, Judy, is sitting on the far right end of the couch. There is a lamp on a table behind Ben.