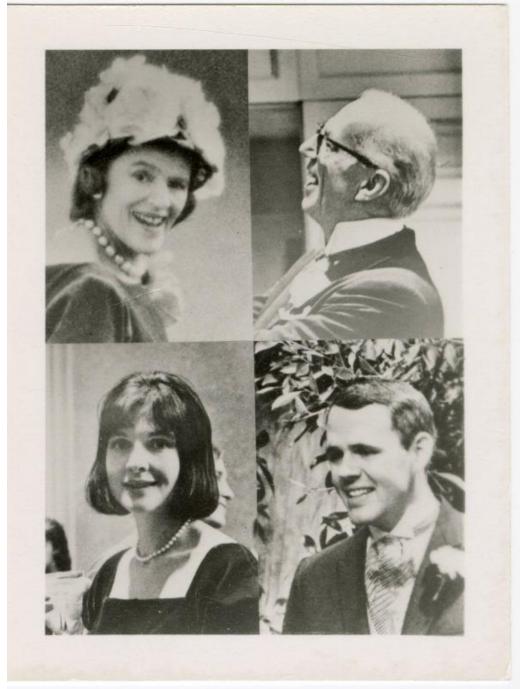

## **Rasic Detail Report**

Title Jane, Ben, Judy and Mike Spock

Date 1965

Primary Maker Michael Spock

Medium Photography: black and white photograph on paper

## **Basic Detail Report**

Description A composite of four photographs. In the upper left corner is Jane Cheney Spock (1906-1989) looking to her right at the camera, wearing a hat, costume jewelry and a corsage. In the upper right corner is Dr. Benjamin Spock (1903-1998), pictured in profile, facing to the left. He is wearing glasses and a suit jacket. Their son, Michael Spock (1933-2018), is in the bottom right corner. He is looking off camera to the left, wearing a suit jacket, tie and corsage. His wife, Judith Wood Spock, is in the bottom left corner. She is looking at the camera. Judy is wearing a dark colored dress or top with a square neckline and a string of pearls.