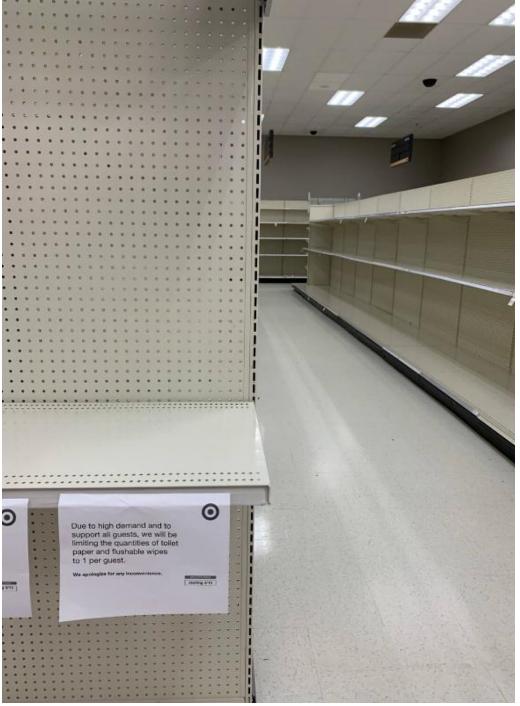

## **Basic Detail Report**

Description Two born digital photographs of empty toilet paper and paper towel shelves at the Target in Manchester. This was the first weekend that social distancing and stay-at-home mandates were implemented and nervous shoppers emptied store shelves in preparation. These photos were taken at 11: 42 am on March 14, 2020. The sign reads, "Due to high demand and to / support all guests, we will be / limiting the quantities of toilet / paper and flushable wipes / to 1 per guest. / We apologize for any inconvenience. / starting 3/13."