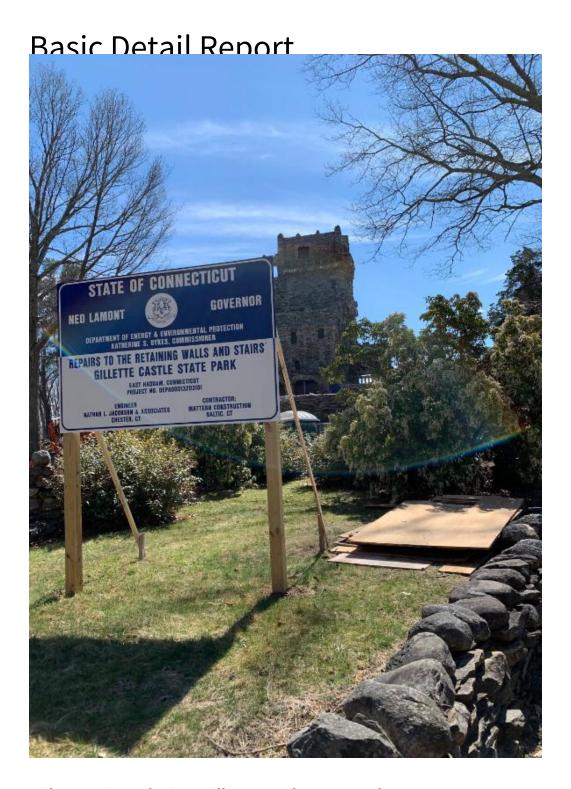

## **Basic Detail Report**

Description Born digital photograph of a sign posted at Gillette Castle State Park in East Haddam on March 24, 2020. The signs reads, "STATE OF CONNECTICUT / NED LAMONT GOVERNOR / DEPARTMENT OF ENERGY & ENVIRONMENTAL PROTECTION / KATHERINE S. DYKES, COMMISSIONER / REPAIRS TO THE RETAINING WALLS AND STAIRS / GILLETTE CASTLE STATE PARK / EAST HADDAM, CONNECTICUT / PROJECT NO. DEPA00013203101 / ENGINEER / NATHAN L. JACOBSON & ASSOCIATES / CHESTER, CT / CONTRACTOR: / MATTERN CONSTRUCTION / BALTIC, CT."