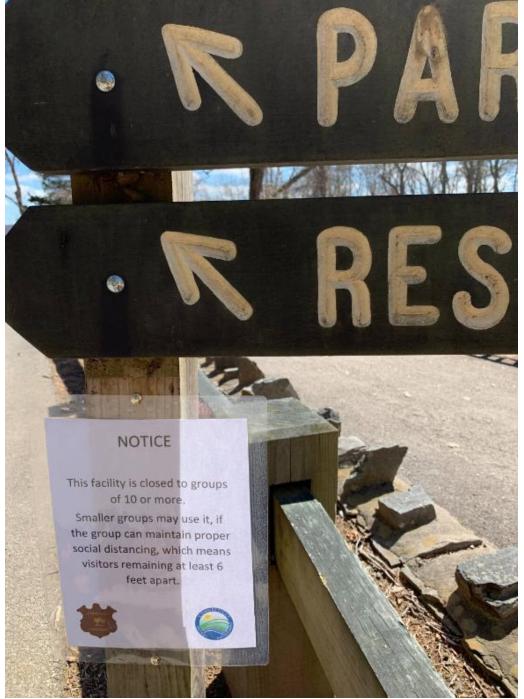

## **Basic Detail Report**

Description Born digital photograph of a sign posted to directional signage at Gillette Castle State Park in East Haddam on March 24, 2020. The signs reads, "NOTICE / This facility is closed to groups / of 10 or more. / Smaller groups may use it, if / the group can maintain proper / social distancing, which means / visitors remaining at least 6 / feet apart." During the COVID-19 Pandemic, at the time this photograph was taken, social distancing guidelines were in place, which limited the number of people in a space.