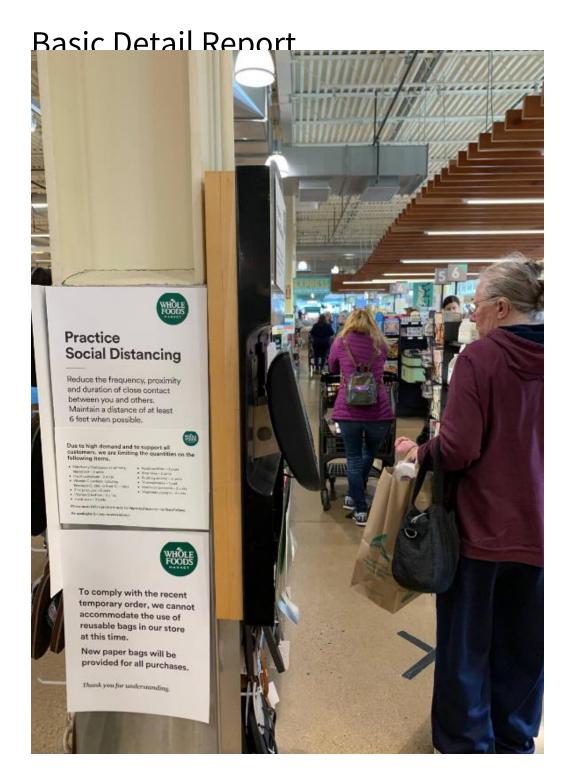

## Title Social Distancing Signs, Whole Foods Market, Glastonbury

Date 2020 April 4

Primary Maker Jesse Nasta

Medium born digital photography

## **Basic Detail Report**

Description Born digital photograph of three signs posted on a pole inside the Whole Foods Market in Glastonbury on April 4, 2020. The signs state to practice social distancing, what items are being sold in limited quantities, and that reusable bags are not being allowed. During the COVID-19 Pandemic, at the time this photograph was taken, social distancing guidelines were in place, which limited the number of shoppers within a store at any one time.