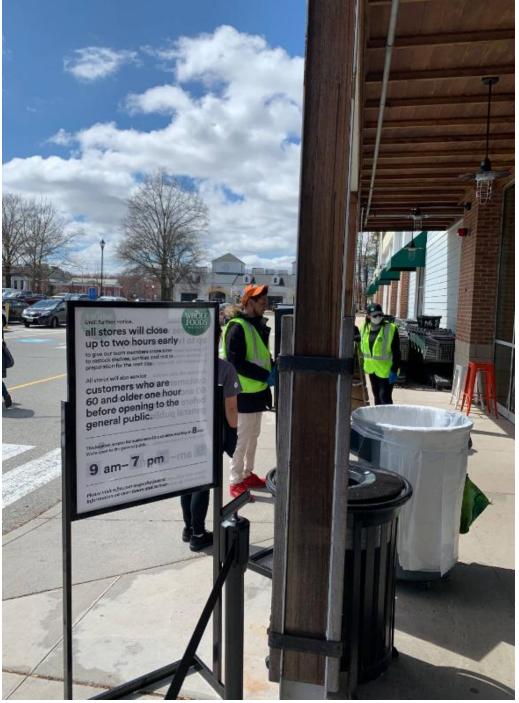

## **Basic Detail Report**

Description Born digital photograph of a sign outside the Whole Foods Market in Glastonbury waiting on April 4, 2020. The sign reads, "Until further notice, / all stores will close / up to two hours early / to give our team members more time / to restock shelves, sanitize and rest in / preparation for the next day. / All stores will also service / customers who are / 60 and older one hour / before opening to the / general public. / This location is open for customers 60 and older starting at 8 am. / We're open to the general public: / 9 am - 7 pm / Please visit wfm.com to get the latest / information on store hours and service." During the COVID-19 Pandemic, at the time this photograph was taken, social distancing guidelines were in place, which limited the number of shoppers within a store at any one time.