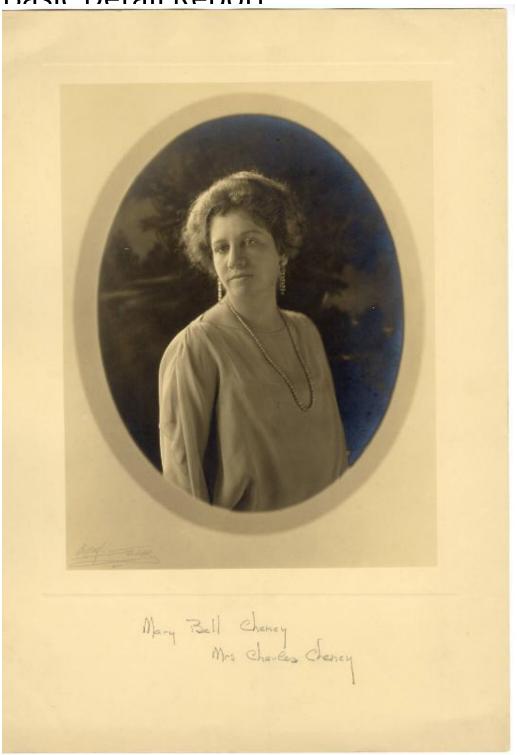

## Title Mary Bell Cheney

Date about 1922

Primary Maker Mary Bell

Medium Photography: black and white photograph on paper

## **Basic Detail Report**

Description Half length portrait of Mary Bell Cheney as an adult. She is standing angled to the right but is looking off camera to the left. She is wearing a plain dress with a long strand of pearls around her neck. She is also wearing long earings. Mary's hair is pulled into a loose updo. There is a landscape scene on the backdrop behind her.