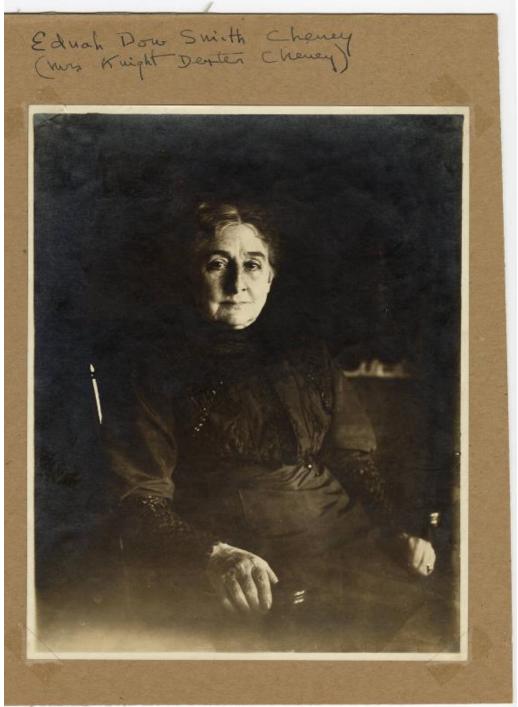

## **Basic Detail Report**

Description Half length portrait of Ednah Dow Smith Cheney (1841-1915) as an

older woman. She is sitting in a chair with one hand gripping the armrest,

looking at the camera. She is wearing a black dress that has long sleeves. The

photograph is taped to a piece of cardboard.

Dimensions Primary Dimensions (height x width): 9 11/16 imes 7 3/4in. (24.6 imes 19.7

cm) Sheet (height x width):  $10 \times 8$ in. (25.4  $\times$  20.3cm) Mount (height x width): 12