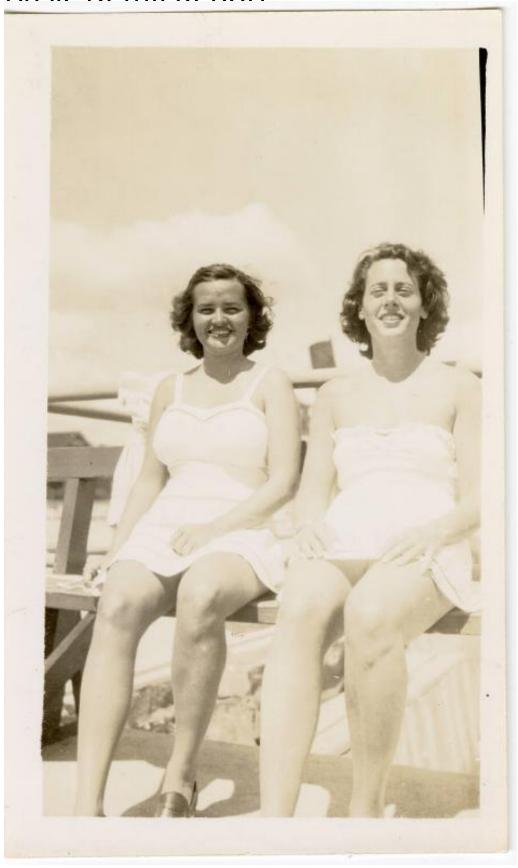

## **Basic Detail Report**

Date 1944

Primary Maker Mary Frances Pope

Medium Photography: black and white photograph on paper

Description View of two women wearing bathing suits and sitting on a wooden

bench at the beach in Fenwick, Connecticut. The woman on the left is Mary

Frances Pope Cheney (1921-1996). The woman on the right is her sister-in-law,

Margery "Mardie" Montgomery Pope (1917-1993).

Dimensions Primary Dimensions (height x width):  $43/16 \times 23/8$ in. ( $10.6 \times 6$ cm)