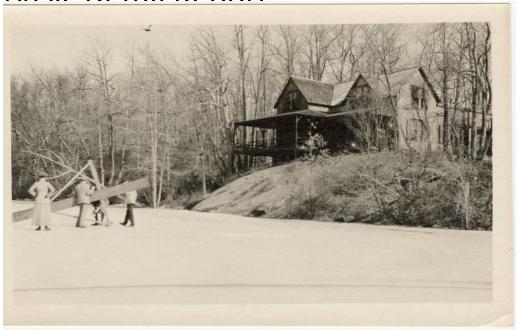

## Title Cheney Vacation Home in Winter

Date 1900 - 1920

Primary Maker Unknown

Medium Photography: black and white photograph on paper

Description Exterior view of the Cheney family vacation home and Lake

Terramuggus, probably taken from the lake. It is winter time. The lake is frozen over and has snow on it. Three men appear to be carrying a wooden beam with cross supports across the lake while a woman looks on.