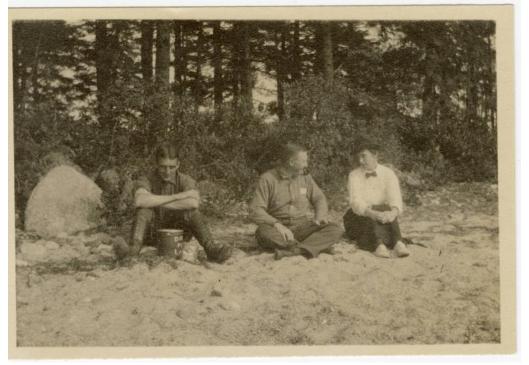

## Title Philip Cheney, WB, and EB on a Beach

Date 1915 - 1920

Primary Maker Philip Cheney

Medium Photography: black and white photograph on paper

Description View of Philip Cheney, a man identified as "WB", and a woman identified as "EB", sitting in the sand in front of a row of trees. There is a bucket or pail sitting in front of Philip that has three rows of words printed on it. The visible letters are: "DA / P / LA".