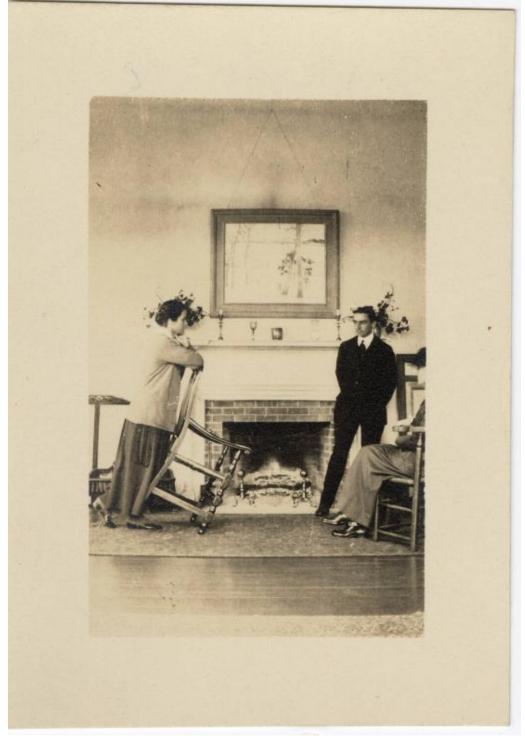

## Title People In Front of a Fireplace

Date 1920 - 1929

Primary Maker Philip Cheney

Medium Photography: black and white photograph on paper

## **Basic Detail Report**

Description View of three people indoors in front of a fireplace. One woman is standing on the left, leaning forward on the back of a chair that is tilted forward on its front legs. Another woman is seated in a chair to the right, in front of a man who is standing with his back to the fireplace. The man is probably Philip Cheney. There is a large, rectangular mirror hanging over the mantel. Dimensions Primary Dimensions (height x width):  $2 3/8 \times 1 1/2$ in. ( $6 \times 3.8$ cm) Sheet (height x width):  $3 3/16 \times 2 1/4$ in. ( $8.1 \times 5.7$ cm)