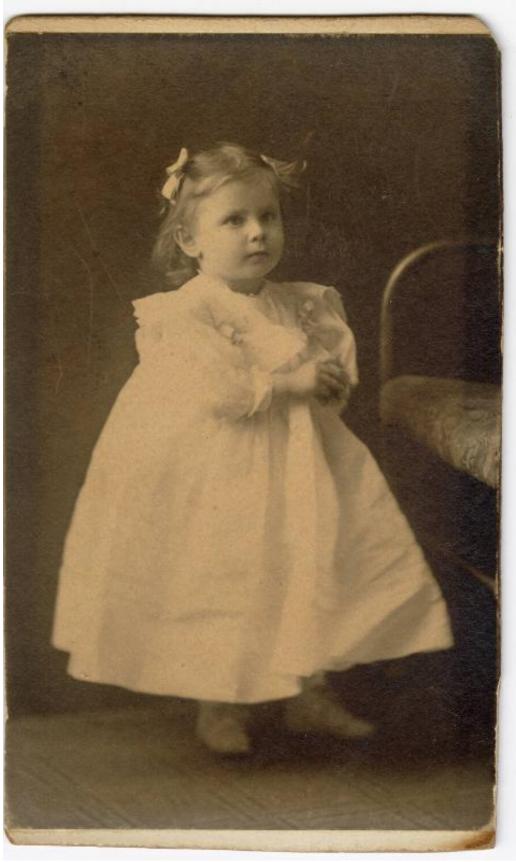

**Rasic Detail Report** 

Title Helen Bayne (1896 - 1984)

## **Basic Detail Report**

Date 1897-1898

Medium Photography; black and white photograph on paper and cardstock

Description Full length view of Helen Bayne as a toddler. She is standing and angled to the right, with her hands clasped in front of her. Helen is wearing a white, long sleeve dress and shoes. Her hair is whispy and about chin length. The front sections are pulled back and secured with small bows.