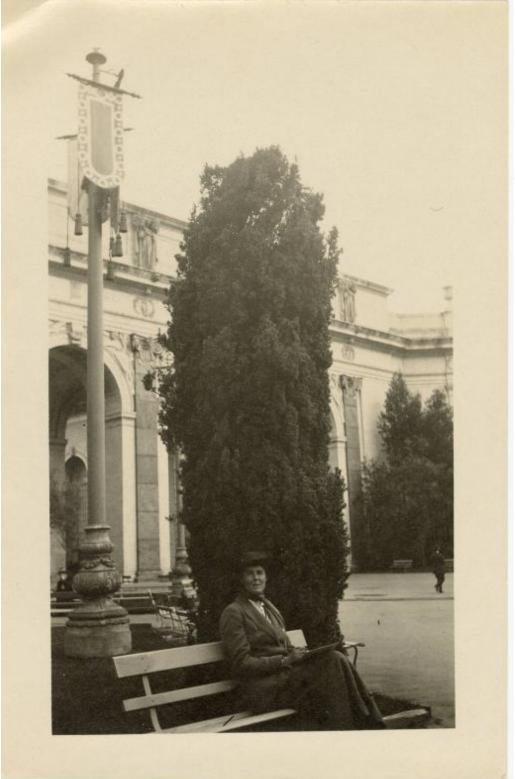

## **Basic Detail Report**

Medium Photography: black and white photograph on paper

Description View of a woman sitting on a bench in a pubic square. She is wearing a hat, coat and scarf. There is a book or other flat object on her lap. There is a tall, sculpted tree immediately behind her. There is a tall flag pole behind her to the left. The tree and pole appear to be in the middle of an open plaza, in front of a large building. The building has arches, a decorative freize, and twodimensional ionic columns on the facade. This picture was probably taken somewhere in Europe.