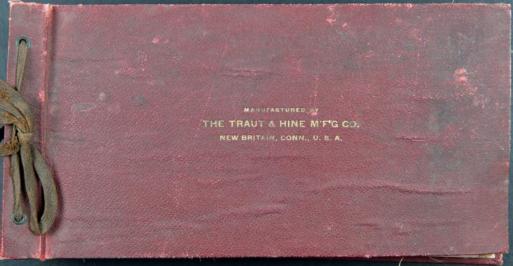

## Title The Traut & Hine Mfg. Co. Buckle Catalog

Primary Maker Traut & Hine Manufacturing Company Medium brass, paper, felt, cloth cover Description A brass buckle catalog published by The Traut & Hine Manufacturing Company in New Britain, Connecticut. There are five pages of brass buckles tied to the pages. The back of each page is covered with felt. The catalog is bound in a red cover embossed with the manufacturer's name, "MANUFACTURED BY / THE TRAUT & HINE M'FG CO. / NEW BRITAIN, CONN., U.S.A." Dimensions Primary Dimensions (overall length and width): 6 1/8 × 12 3/8in. (15.6 × 31.4cm)