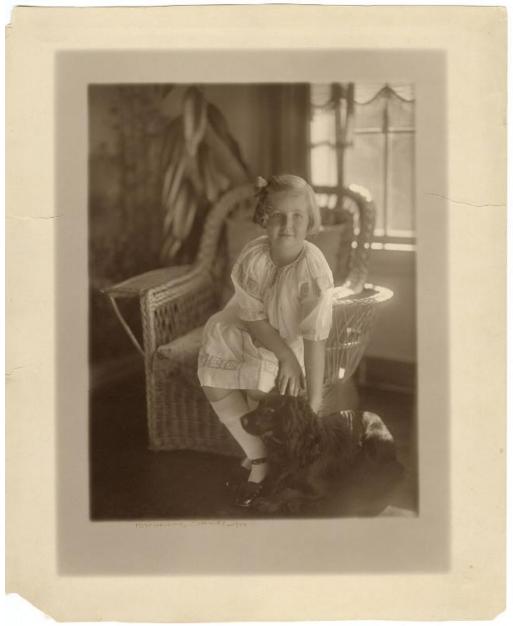

## **Title Elizabeth Trumbull Roberts**

Date 1924

Primary Maker Elizabeth Trumbull Roberts

Medium Photography: black and white photograph on paper

Description View of Elizabeth "Betty" Trumbull Roberts as a girl, sitting indoors in a wicker chair. She is leaning down and petting a dog that is sitting at her feet

while looking slightly off camera to the right. She is wearing a dress and knee-

## **Basic Detail Report**

high socks with shoes. Her hair is cut just below her ears and is held back on one side with a bow. There is a tall plant in the background on the left and a window in the background on the right.