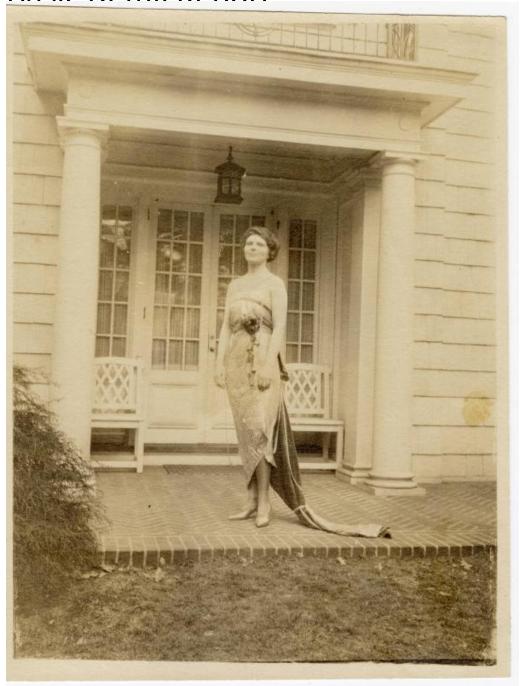

## **Title Ruth Sears Bacon Cheney in Costume**

Date 1921

Primary Maker Ruth Bacon

Medium Photography: black and white photograph on paper

Description View of Ruth Sears Bacon Cheney standing on the brick porch of a

large house. She is wearing a sleeveless dress that has a small train. There is a

## **Basic Detail Report**

large fake flower attached near her waist. There are two chairs on the porch behind her, one on either side of the front entrance, under a portico. The double doors to the house are closed. There is a lantern hanging from the roof of the portico.