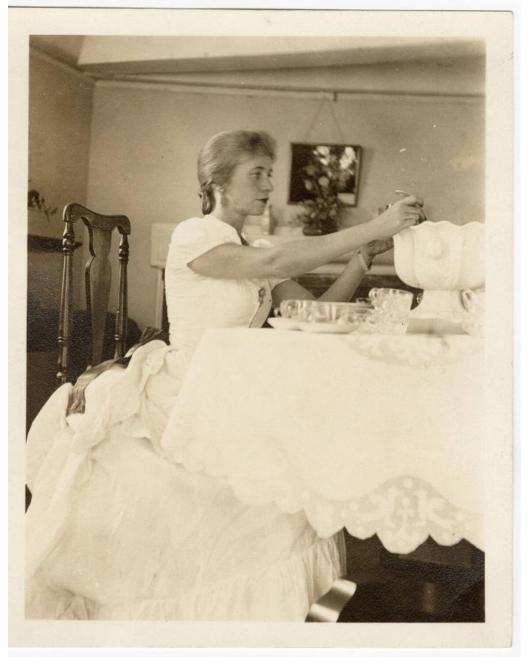

## Title Unidentified Woman With a Punch Bowl

Date 1920 - 1939

Primary Maker Unknown

Medium Photography: black and white photograph on paper

Description View of a young woman sitting indoors at a table, ladling punch

from a large white punch bowl. She is sitting in a high back dining chair. She is

## **Basic Detail Report**

wearing a party dress that has a voluminous, floor length skirt. There are several small glasses sitting on the table next to the bowl. A mirror hangs on the wall in the background, behind a vase of flowers.