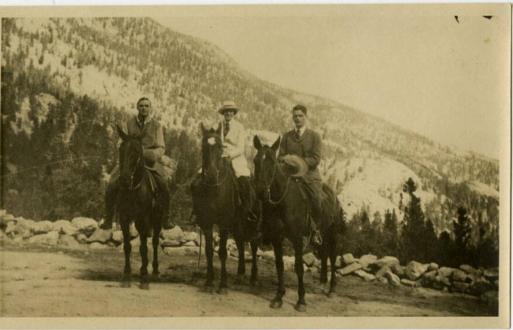

## Title Three People on Horseback

Date 1910 - 1935

Primary Maker Unknown

Medium Photography: black and white photograph on paper

Description View of two men and a woman on horseback. All three are wearing collared shirts, ties, and jackets. The woman, in the middle, is wearing a hat. The two men are holding hats in their hands. They are all standing on a rock-lined dirt path on the edge of a mountain. There is a valley immediately behind them, filled with coniferous trees. A mountain rises in the background, covered in small conifers and laden with snow.