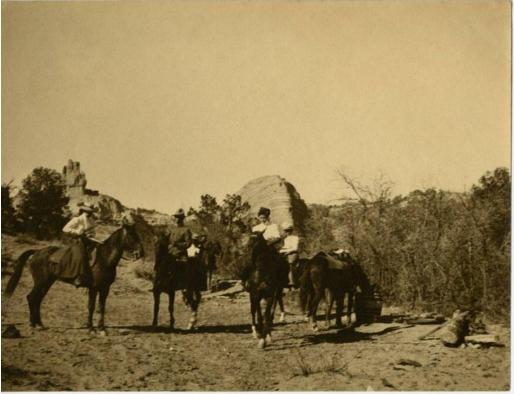

## Title Group of People on Horseback in a Desert

Date 1890 - 1920

Primary Maker Unknown

Medium Photography: black and white photograph on paper Description View of a man and three women on horseback in a clearing in what appears to be a desert. There is a craggy rock formation in the distance on the left and a rounded geological formation just behind the clearing. The man is wearing a military uniform with a Stetson hat. There appears to be another man and woman, with a horse, behind him. Another horse is standing on the right, drinking out of a barrel near a collection of wood. There may be a man standing behind that horse. The two women in the front are holding riding crops. The clearing is surrounded by brush.