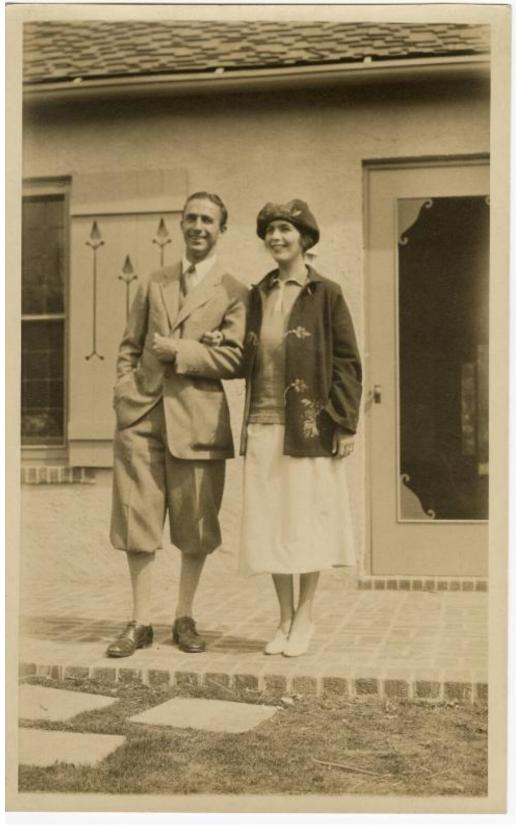

## **Basic Detail Report**

Primary Maker Sherwood Alfred Cheney

Medium Photography: black and white photograph on paper Description View of a man and woman standing arm-in-arm on a brick patio in front of a one story house. There is a path in front of the patio, made out of large paving blocks. The man is wearing a light colored jacket and matching knickerbockers, with a tie. The woman is wearing a quarter button shirt and a skirt with an appliquéd jacket and matching hat. She has a ring on her left ring finger. There is a large window with decorative shutters behind the couple to the left and a glass door behind them on the right. Dimensions Primary Dimensions (height x width): 8 7/8 × 5 5/8in. (22.5 × 14.3