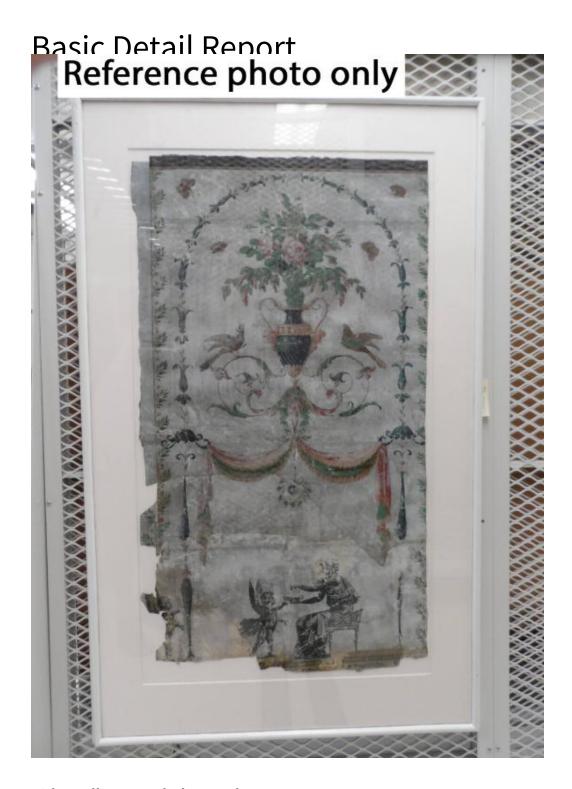

## Title Wallpaper, Phelps-Hatheway House

Date 1791-1795

Primary Maker Jacquemart et Bérnard

Medium Wallpaper; colored inks probably block printed on paper

## **Basic Detail Report**

Description Piece of wallpaper panel from the Phelps-Hatheway House in Suffield, made by Jacquemart et Bérnard with wood blocks made by Jean-Baptiste Réveillon. The background is a light blue-gray. There is a vase with a floral arrangement under an arch at the top of the panel. Birds and swags of fabric are in the middle, and at the bottom there is a seated female figure showing or handing something to a cherub.