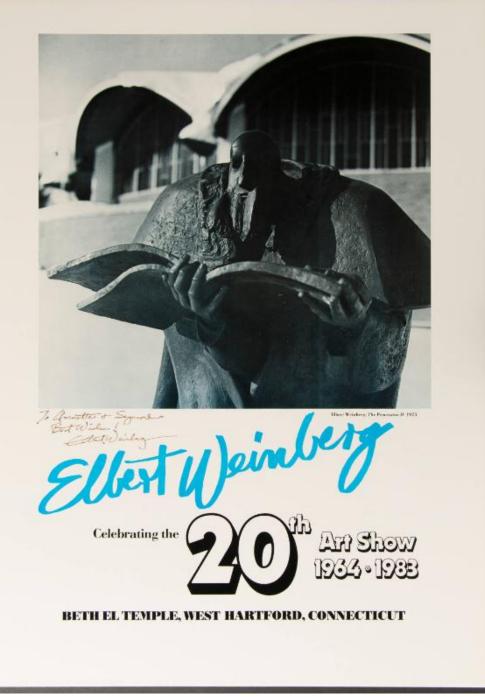

## Basic Detail Report

Description A poster for the 20th Art Show, 1964-1983 at Beth El Temple, West

Hartford featuring the works of Elbert Weinberg. The top of the poster features an image of "The Procession II 1973" by Elbert Weinberg. Beneath the photo is a handwritten inscription by Weinberg to Annette and Seymour Gavens that reads, "To Annette & Seymour / Best Wishes! / Elbert Weinberg." Printed beneath the photo in blue and black is the text, "Elbert Weinberg / Celebrating the 20th Art Show / 1964 • 1983 / BETH EL TEMPLE, WEST HARTFORD, CONNECTICUT."