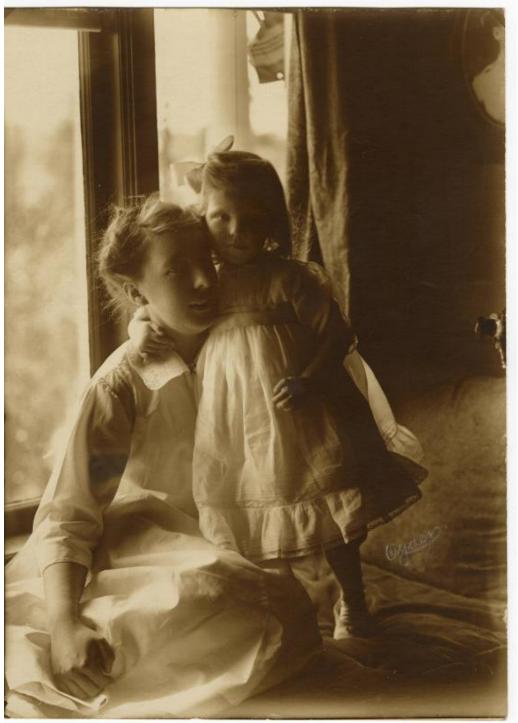

## **Basic Detail Report**

visible behind them to the right.

Description View of Hannah Latimer Cheney, age 2, with her nurse, Polly Cullen.

Polly is sitting, with her legs curled up next to her, on a window seat. Hannah is standing on the cushion to her right, with one arm wrapped around Polly's neck.

There is a pillow to the right of them and a portrait of a woman hanging on the wall above it. There is a large window behind them and the edge of a curatin is

Dimensions Primary Dimensions (height x width):  $67/8 \times 5$ in. (17.5  $\times$  12.7cm)