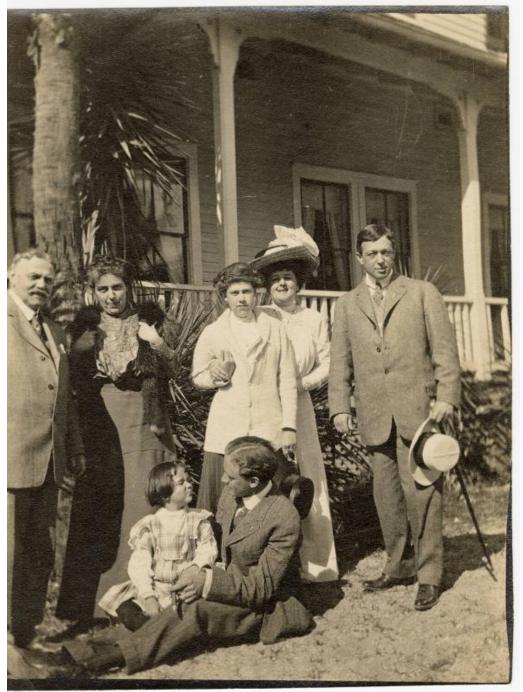

## **Basic Detail Report**

There is a palm tree growing behind Wells.

Description View of a group of people outside in front of a house in Florida. Wells

Wadsworth Cheney is standing on the far left. The woman to his right could be his wife, Lucy Compton Street. There are two more unidentified women and an unidentified man standing next to her. An unidentified man and girl are sitting on the ground in front of them. The girl is making a face at the man, and he is holding a cigar. The group is standing in front of a large wrap-around porch.