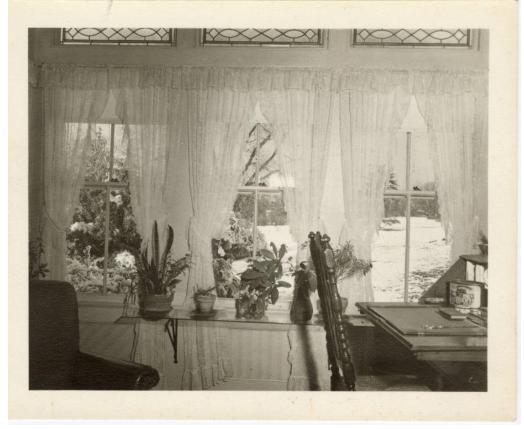

## Title George Wells Cheney's Back Sitting Room

Date 1950 - 1960

Medium Photography; black and white photograph on paper Description Interior view of the back sitting rooom in George Wells Cheney's house at 21 Hartford Road in South Manchester, Connecticut. The camera faces a wall that has three large, paned windows side by side, each framed with white opaque curtains. The trees and lawn outside are covered with snow. There is a small stained glass window above each of the larger windows. Several plants sit on a small ledge that protrudes from beneath the big windows. There is an armchair in the foreground on the left and a straight backed chair sitting in front of a slant front desk on the right.