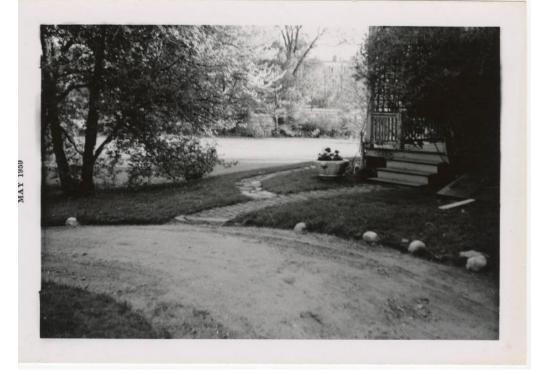

## Title Home of George Wells Cheney in Manchester

Date 1959

Medium Photography; black and white photograph on paper Description View of the driveway and brick walkway at 21 Hartford Road, which was George Wells Cheney's address in South Manchester, Connecticut. The walkway splits into two branches: one path leads to the steps of a porch and the other curves around to the back of the house. In the background there is an open lawn. Beyond that is a line of trees and another house.