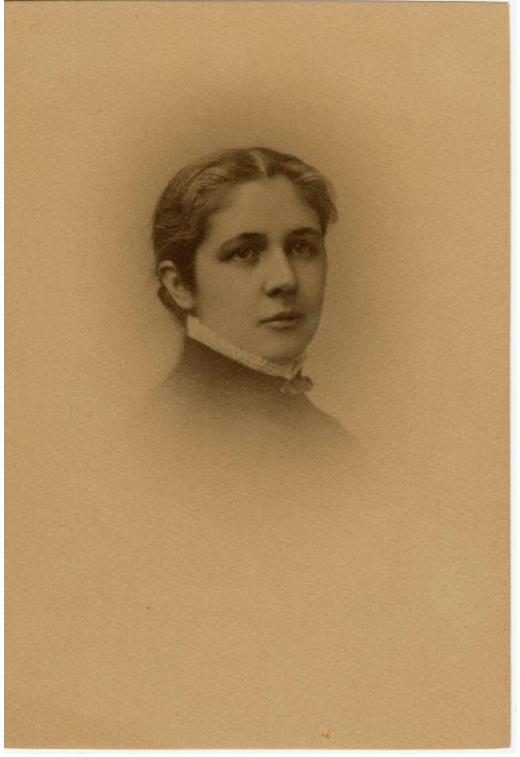

## Title Mary Bushnell Cheney

Date about 1875

Primary Maker Mary Bushnell

Medium Photography; black and white photograph on paper and cardstock

## **Basic Detail Report**

Description Bust length portrait of Mary Bushnell Cheney as an adult. She is

angled to the right and looking off camera. Mary is wearing a dark blouse or

dress with a white ruffled collar. There is a small bow tied or pinned at her neck.

Mary's hair is parted down the middle and pulled back into a bun. Photograph

was once attached to a piece of brown cardstock, which is stored in the same

folder.

Dimensions Primary Dimensions (height x width): 5 1/2 imes 3 13/16in. (14 imes 9.7