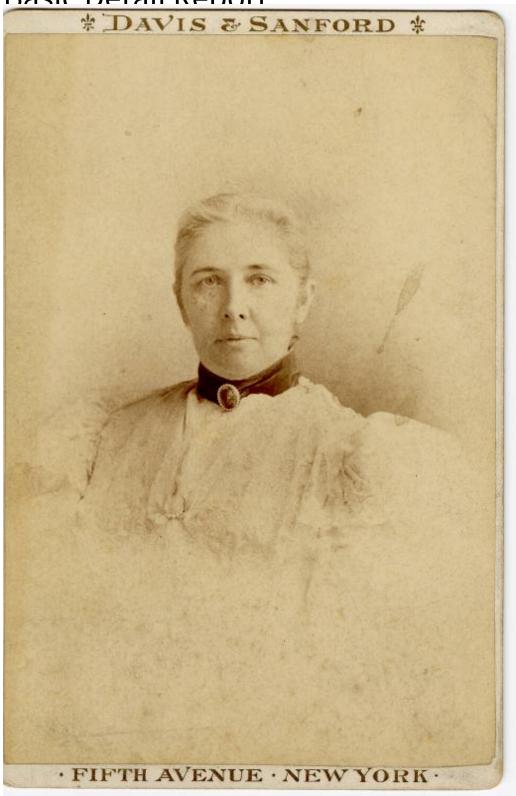

## Title Mary Bushnell Cheney

Date about 1895

Primary Maker Mary Bushnell

## **Basic Detail Report**

Medium Photography; black and white photograph on paper and cardstock

Description Head and shoulders length studio portrait of Mary Bushnell Cheney as an older woman. She is looking towards the camera. Mary is wearing a lacy blouse that has large leg 'o mutton sleeves and a black choker. There is a dark brooch worn at the center of the choker and a light colored one pinned to the bosom of the dress. Mary's hair is pulled back in a bun.