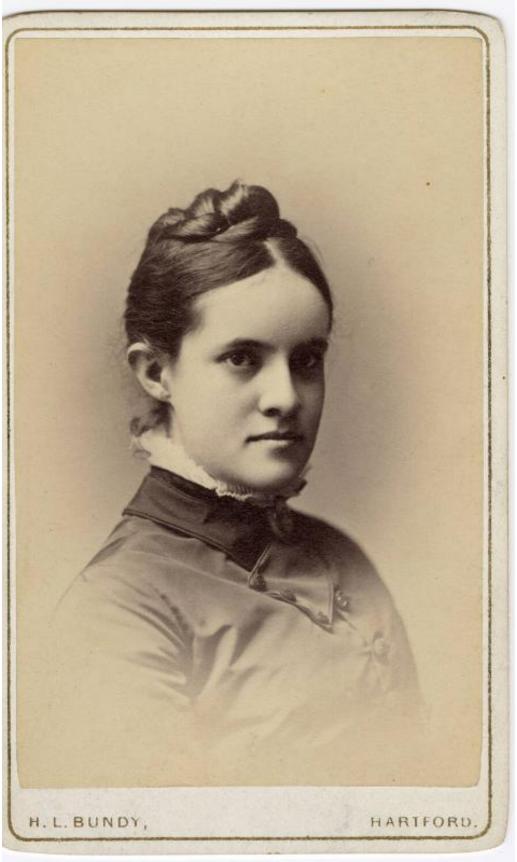

## **Basic Detail Report**

Date 1875 - 1882

Primary Maker Margaret Swan Cheney

Medium Photography; black and white photograph on paper and CDV cardstock Description Bust length studio portrait of Margaret Swan Cheney as a young woman. Her body is angled to the right but she is looking directly at the camera. Margaret is wearing a dark colored dress that has a high collar. There is a white ruffled collar sticking up from underneath. She also appears to be wearing a choker necklace that has a cameo pendant hanging from it. Margaret's hair is styled in a knot on top of her head. There is a thin, gold border on the carte-devisite, around the image area.