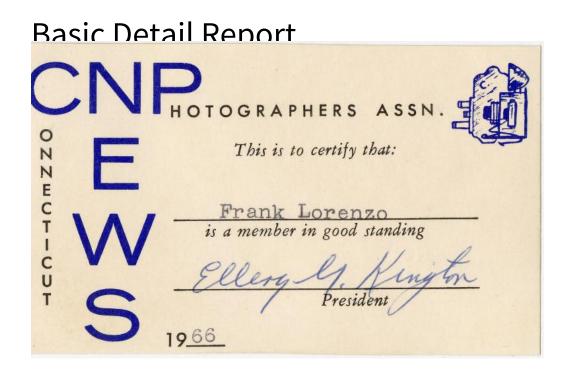

## **Title Connecticut Photographers Association Membership Cards**

Date 1966-1980

Primary Maker Frank Lorenzo

Medium cardstock, printed ink

Description (.133) Membership card issued to Frank Lorenzo by Connecticut
Photographers Association, 1966. (.134) Membership card issued to Frank
Lorenzo by Connecticut Photographers Association, 1968. (.135) Membership
card issued to Frank Lorenzo by Connecticut Photographers Association, 1969. (.
136) Membership card issued to Frank Lorenzo by Connecticut Photographers
Association, 1970. (.137) Membership card issued to Frank Lorenzo by
Connecticut Photographers Association, 1971. (.138) Membership card issued to
Frank Lorenzo by Connecticut Photographers Association, 1972. (.139)
Membership card issued to Frank Lorenzo by Connecticut Photographers
Association, 1974. (.140) Membership card issued to Frank Lorenzo by
Connecticut Photographers Association, 1974. (.141) Membership card issued to

## **Basic Detail Report**

Frank Lorenzo by Connecticut Photographers Association, 1976. (.142)

Membership card issued to Frank Lorenzo by Connecticut Photographers

Association, 1977. (.143) Membership card issued to Frank Lorenzo by

Connecticut Photographers Association, 1978. (.144) Membership card issued to

Frank Lorenzo by Connecticut Photographers Association, 1980. The cards are

printed on white paper with blue and black text.