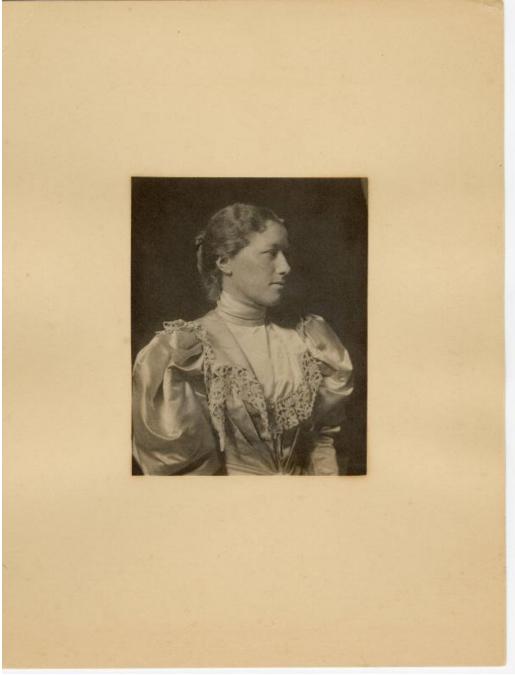

## Title Mary Cheney (1855 - 1934)

Date 1875 - 1885

Primary Maker Mary Cheney

Medium Photography; black and white photograph on paper and cardstock

Description Half length portrait of Mary "Polly" Cheney as an adult. She is

pictured in profile, facing to the right. Mary is wearing a silk or satin dress that

## **Basic Detail Report**

has large leg o' mutton sleeves and a high neck. There is an extra piece of fabric

over the shoulders and bodice that has a tatted edge. Mary's hair is pulled back

into an updo.