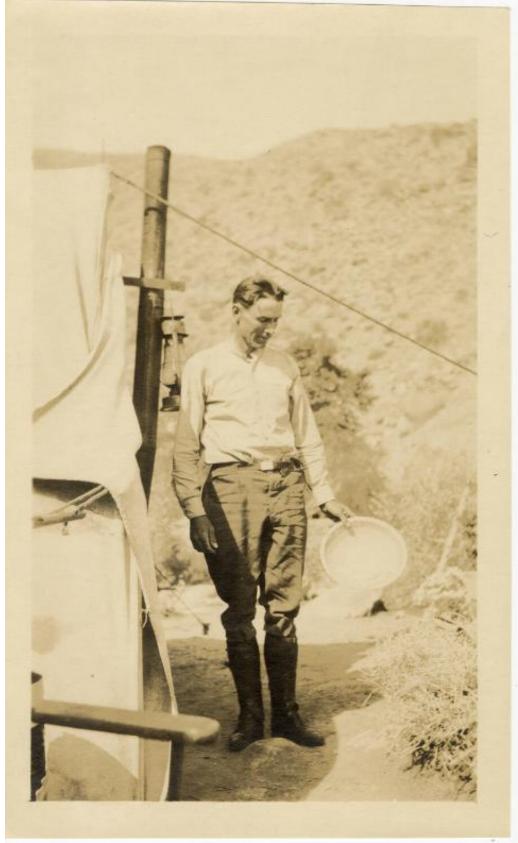

## Primary Maker Unknown

Medium Photography: black and white photograph on paper Description View of a man standing outside of a tent. The tent is on the left. It is made of canvas and is supported by rope. There is a thick pole immediately next to the ten. There is a kerosene lantern hanging from it. The man is standing to the right of the tent and pole, looking down at the ground and holding a shallow metal pan or plate in his left hand. He is wearing a long-sleeve shirt with a belt, pants, and tall boots. There is a pile of brush to the right and a mountain in the background.