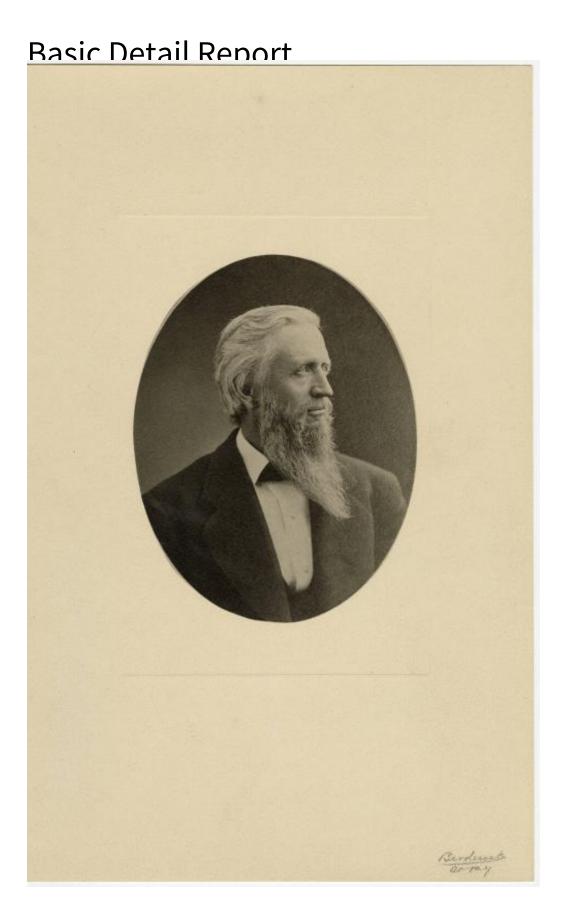

Title Rush Cheney

Date about 1870

## **Basic Detail Report**

Primary Maker Unknown

Medium Photography; black and white photograph on paper

Description Head and shoulders portrait of Rush Cheney. He is angled to the right and looking off camera. Rush is wearing what may be a tuxedo jacket and vest over a white dress shirt. He has white hair and a long, gray beard and moustache. The beard is formed into a point at the end. The photograph is printed in the shape of an oval onto a larger sheet that has a faint rectangular impression around the image area.

Dimensions Primary Dimensions (height x width):  $43/8 \times 37/16$ in. (11.1  $\times$  8.7 cm) Sheet (height x width):  $93/4 \times 63/16$ in. (24.8  $\times$  15.7cm)