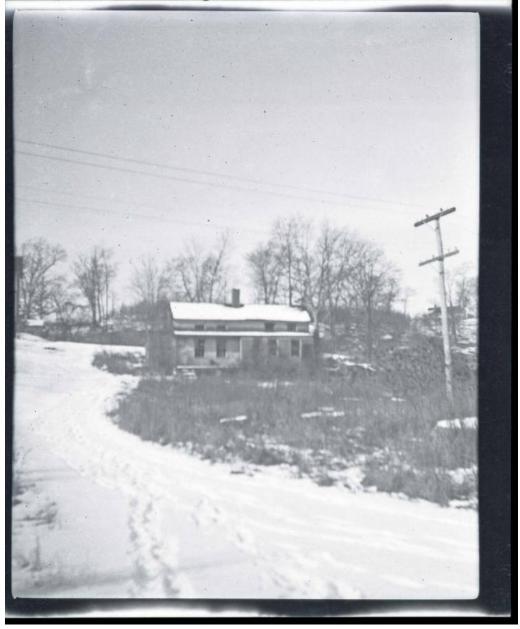

## Title Ives House on Leetes Island

Date 1912

Medium Photography; nitrate negative and printed photograph

Description Black and white photographic (a) negative and (b) photograph, view

of the old Ives House on Leetes Island, 1912. The house has two floors and a

center chimney, there is snow on the ground and an electric utility pole in the

foreground.