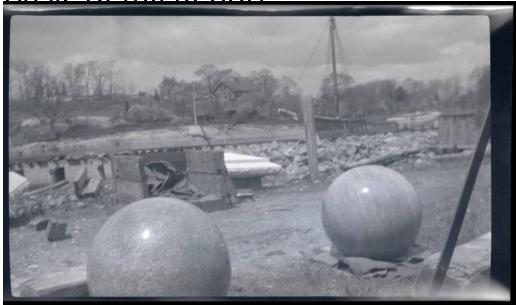

**Basic Detail Report** 

Title Cut Stone Wall and Gate Posts at Smith Estate, Sound View

Date 1917

Medium Photography; nitrate negatives

Description Black and white photographic negatives of the cut stone wall and gate posts with four polished granite spheres for the Smith Estate at Sound View, near Stamford, 1917.