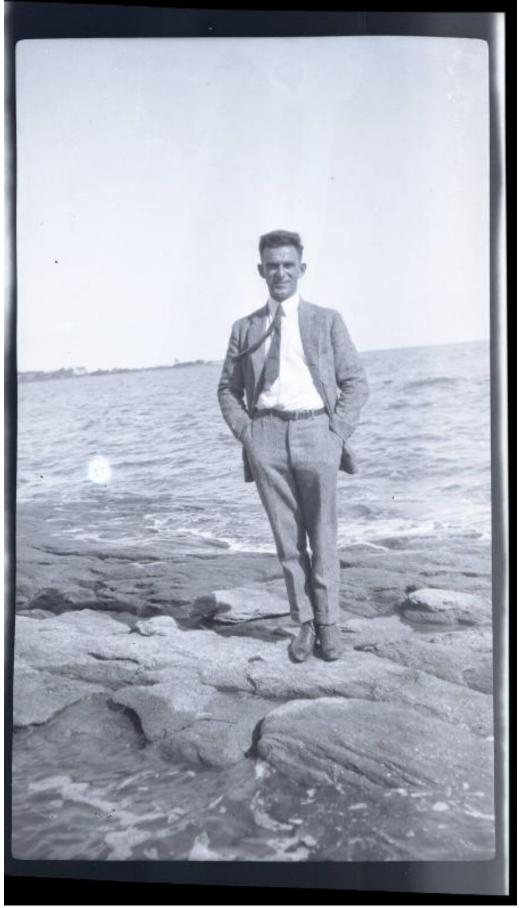

## Basic Detail Report Title Robert Beattie

Date c. 1918 Primary Maker Robert Beattie Medium Photography; nitrate negatives Description Black and white photographic negative, full length view of Robert Beattie on a rock outcropping along the coast of Narrows Island, looking toward Sachem Head, Guilford, Connecticut. Beattie is standing with his hands in his pockets and is dressed in an open suit jacket with matching trousers, white button up shirt, dark colored tie, and lace-up leather shoes. Dimensions Primary Dimensions (overall height x width): 5 1/4 × 3in. (13.3 × 7.6 cm)