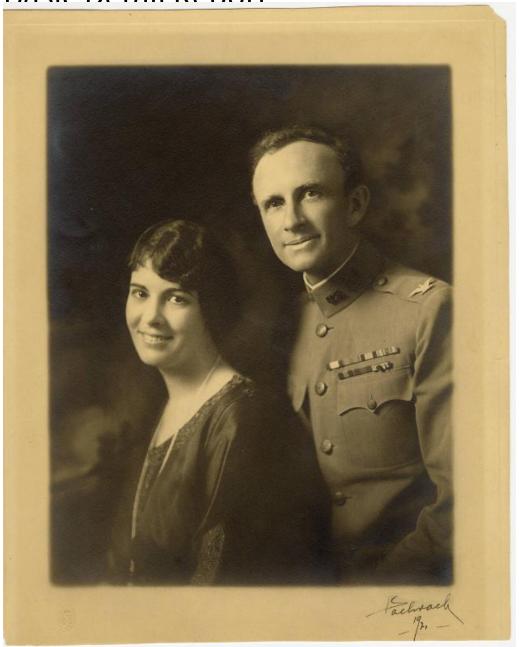

## **Title Sherwood and Louise Cheney**

Date 1921

Primary Maker Sherwood Alfred Cheney

Medium Photography; black and white photograph on paper

Description Half length studio portrait of Sherwood Alfred Cheney and Louise

Delano Cheney. It is probably a wedding portrait. Sherwood sits on the right,

wearing a military uniform. There is an eagle pin on his left shoulder, two bar

## **Basic Detail Report**

pins over the front breast pocket, and a "U.S." pin on his collar. Louise sits in front of him, on the left. She is wearing a dark dress or blouse that has decorative embroidery around the neckline and on the sleeve. She is also wearing a long necklace. Her hair is cut short or is pulled back into an updo and she has bangs. Both of them are smiling and looking at the camera. There is a photographer's backdrop in the background.