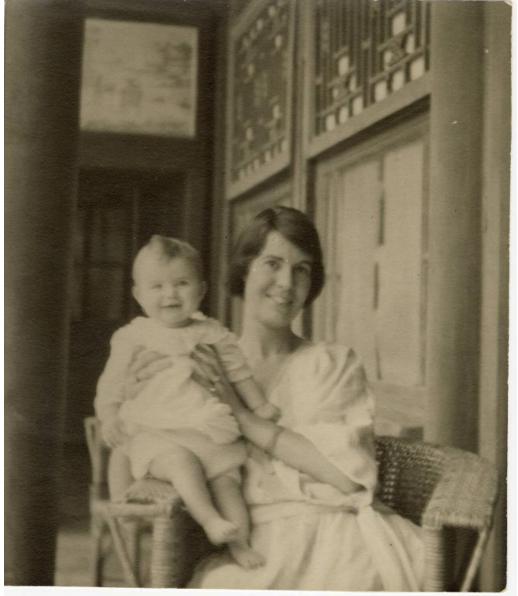

## Title Louise and Matilda Cheney

Date 1923

Primary Maker Louise Delano

Medium Photography; black and white photograph on paper

Description Half length view of Louise Delano Cheney holding her infant

daughter, Matilda "Molly" Delano Cheney. Louise is sitting in a wicker chair, on a

porch or in a hallway. She is holding Matilda up with both hands, resting the

baby on the arm of her chair. Louise is wearing a dress with flowing, elbow-

## **Basic Detail Report**

length sleeves. Her hair is either cut short or pulled back into an updo. Matilda is

wearing a light colored dress with a lace collar and a knitted diaper or pair of

shorts. They are both smiling at the camera. There are decorative panels or

windows in the top section of the wall behind them.

Dimensions Primary Dimensions (height x width):  $5 \times 43/8$ in. ( $12.7 \times 11.1$ cm)