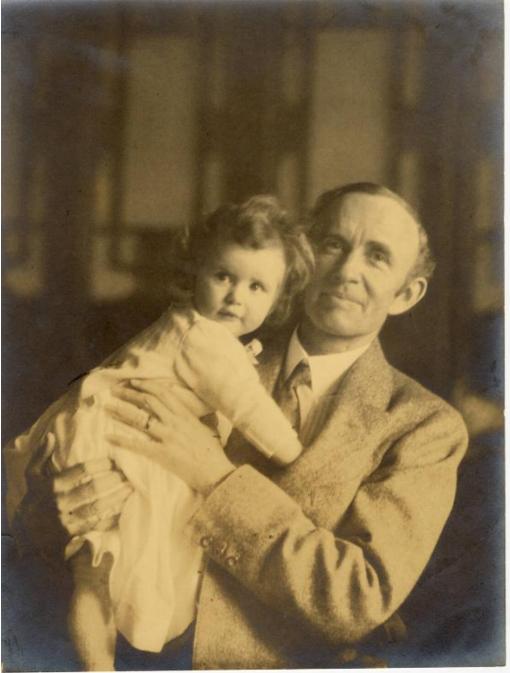

## Title Sherwood and Molly Cheney

Date 1923

Primary Maker Sherwood Alfred Cheney

Medium Photography; black and white photograph on paper

Description View of Sherwood Cheney holding his infant daughter Matilda

(Molly). Sherwood appears to be sitting and Molly is standing on a surface to his

## **Basic Detail Report**

left, leaning into him. He is holding her with both hands. Sherwood is wearing a

tweed suit jacket over a striped shirt with a dark tie. There is a wedding band on

the ring finger of his left hand. Molly is wearing a white dress and stockings.