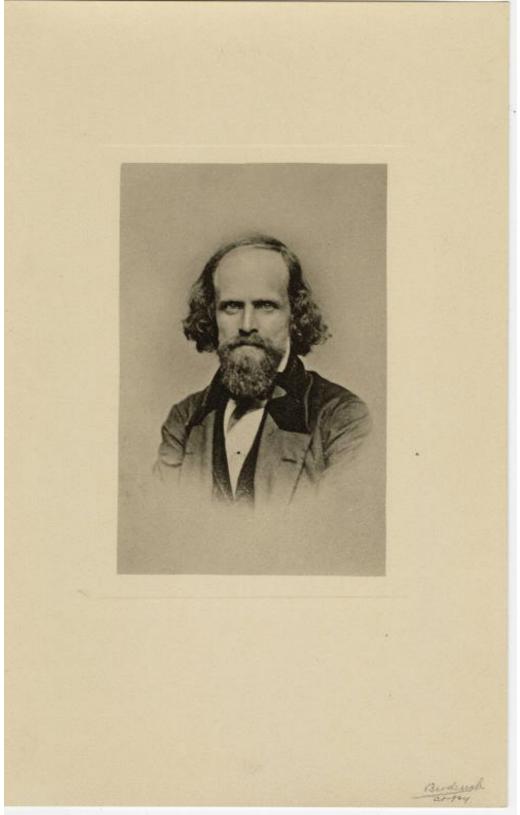

## **Basic Detail Report**

Primary Maker Seth Wells Cheney

Medium Photography; black and white photograph on paper Description Bust length view of Seth Wells Cheney as an adult. He is looking directly at the camera. Seth is wearing a suit jacket over a dark vest and white shirt. He also appears to be wearing a tie. Seth has a receding hairline and curly hair that reaches below his ears. He also has a full moustache and beard. There is a rectangular impression in the sheet, making a 1/4 inch wide border around the image area. Dimensions Primary Dimensions (height x width): 5 × 3 1/4in. (12.7 × 8.3cm)

Sheet (height x width):  $93/4 \times 63/16$  in. (24.8  $\times$  15.7 cm)